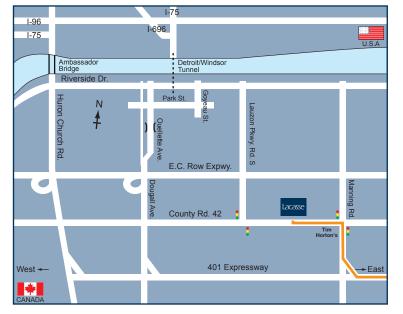

11670 County Road 42 Windsor, Ontario N8N 3C4 Tel: 519.735.4121 www.lacasseprinting.com

## **DIRECTIONS FROM HIGHWAY 401**

- Travel Westbound on Highway 401 to Windsor
- Exit 19 Manning Road, Tecumseh (North) At Manning Road, turn RIGHT
- Take Manning Road to County Road 42 (West)
- At County Road 42, Turn Left (Tim Horton's on your LEFT HAND SIDE)
- Lacasse Printing is located on your RIGHT HAND SIDE next to The Whistling Kettle