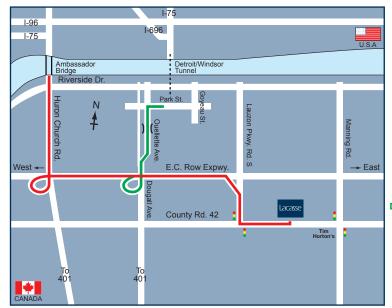

## Lacasse printing

11670 County Road 42 Windsor, Ontario N8N 3C4 Tel: 519.735.4121 www.lacasseprinting.com

## DIRECTIONS FROM AMBASSADOR BRIDGE

- Follow Huron Church Line Rd. South to the EC Row Expressway East
- Exit on Lauzon Pkwy. South
- Take Lauzon Pkwy. South (road ends) to County Road 42 (2nd traffic lights)
- At County Road 42, turn LEFT (East)
- Lacasse Printing is located on your LEFT HAND SIDE next to The Whistling Kettle

## **DIRECTIONS FROM WINDSOR/DETROIT TUNNEL**

- Exit Tunnel, turn LEFT at Park St. (west)
- Take Park St. to Ouellette Ave., turn LEFT (South) • Take Ouellette Ave. to the EC Row Expressway East
- Exit on Lauzon Pkwy. South
- Take Lauzon Pkwy. South (road ends) to County Road 42 (2nd traffic lights)
- At County Road 42, turn LEFT (East)
- Lacasse Printing is located on your LEFT HAND SIDE next to The Whistling Kettle